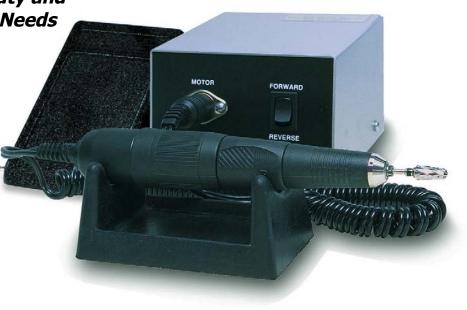

## Magic Wand™ Electric Lab Handpiece System

## Versatile and Compact 35,000 RPM System Ideal for Medium Duty and Intermittent Lab Trimming Needs

- Compact electric handpiece system features fully variable cutting speeds from 0 to 35,000 RPM
- Premium black electric handpiece provides smooth, quiet and comfortable operation with a history of long term durability
- Reliable, no-frills, made-in-USA Console
- Fully variable speed conveniently controlled by a heavy-duty, all-metal Variable Speed AC Foot Control
- The convenience and benefits of an electric handpiece without the added extras of higher priced systems

## Sizes

**Handpiece:** 6 in. (153 mm) Long x 1 1/8 in. (29 mm) Major Diameter, 5/8 in. (16 mm) Nose Diameter x 9.5 oz. (270 gm) Weight **Console:** 4.25 in. (108 mm) Width x 5.25 in. (133 mm) Depth x 3 1/8 in. (80 mm) Height, 2 lb. 7 oz. (1.1 kg) Weight

## • Ordering Information

| Item #  | Description                                                                                                                                                                                                |
|---------|------------------------------------------------------------------------------------------------------------------------------------------------------------------------------------------------------------|
| 38500   | Magic Wand Electric Handpiece System Complete, 120V AC, including Silver Control Console, Handpiece w/HP Collet, Foot Control, Spare Square Carbon Brushes- Set of 2, Handpiece Holder and Collet Wrenches |
| 38600   | Magic Wand Electric Handpiece System Complete, 220V AC, including Silver Control Console, Handpiece w/HP Collet, Foot Control, Spare Square Carbon Brushes- Set of 2, Handpiece Holder and Collet Wrenches |
| 38025   | Black Signature Electric Lab Handpiece Only                                                                                                                                                                |
| 38025CN | Replacement HP Collet Chuck for Handpiece, 3/32" Size                                                                                                                                                      |
| 38025BS | Replacement Square Carbon Brushes for Black Signature Electric Lab Handpiece, Set of 2                                                                                                                     |